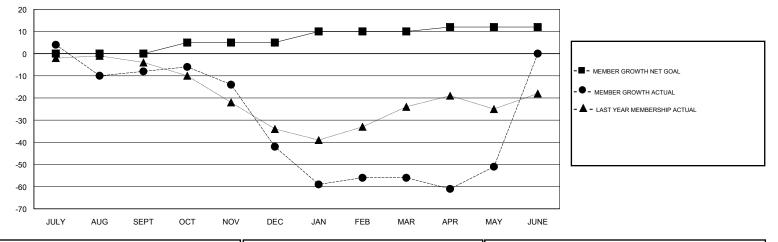

## **GREGORY GILLIAM** GMT:

| GMT: GREGORY GILLIAM LOCA |               |           | TION MISSOURI |                       |                           | GMT CA                  |                                                    |  |
|---------------------------|---------------|-----------|---------------|-----------------------|---------------------------|-------------------------|----------------------------------------------------|--|
|                           | Club          | s         |               | Members               |                           |                         |                                                    |  |
| RESULTS FOR 2018-2019     |               |           |               | RESULTS FOR 2018-2019 |                           |                         |                                                    |  |
| QUARTER                   | NEW CLUB GOAL | NEW CLUBS | DROPPED CLUBS | QUARTER               | MEMBER GROWTH NET<br>GOAL | MEMBER GROWTH<br>ACTUAL | DROPPED<br>MEMBERS ACTUAL<br>(including transfers) |  |
| JULY/AUG/SEPT             | 0             | 0         | 0             | JULY/AUG/SEPT         | 0                         | 30                      | 33                                                 |  |
| OCT/NOV/DEC               | 0             | 0         | 0             | OCT/NOV/DEC           | 5                         | 17                      | 49                                                 |  |
| JAN/FEB/MAR               | 0             | 0         | 0             | JAN/FEB/MAR           | 5                         | 28                      | 38                                                 |  |
| APR/MAY/JUNE              | 0             | 0         | 0             | APR/MAY/JUNE          | 2                         | 23                      | 17                                                 |  |